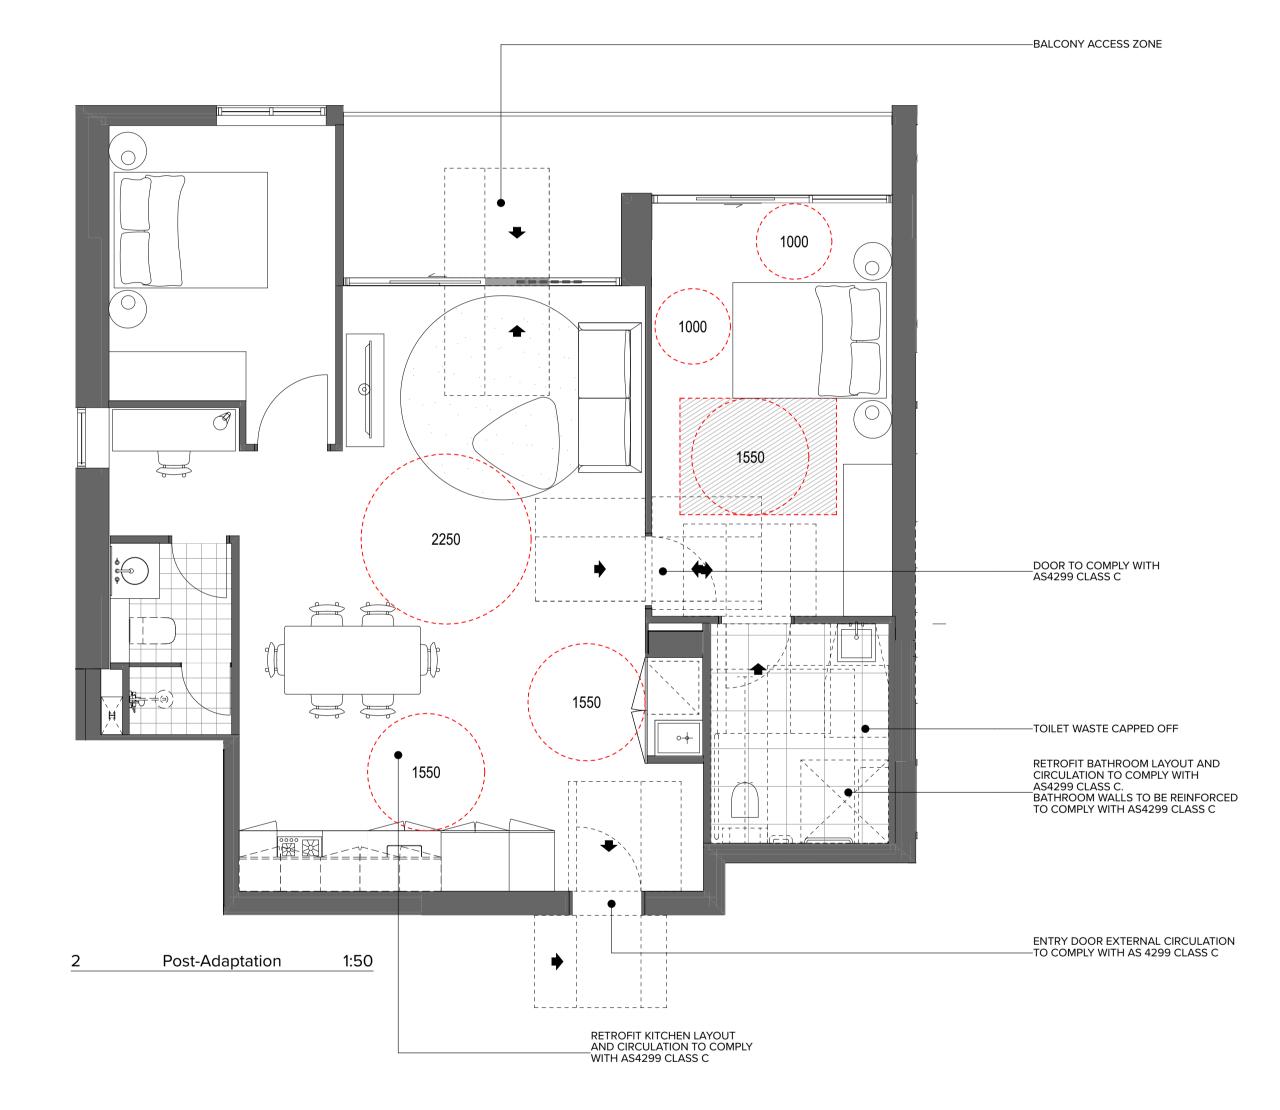

## BALCONY ACCESS ZONE—

| Project Title<br>182 - 198 Victoria Road and                            | Scale<br>1:50 @A1, 50%@A3 | Project No. | 18041                                                     | Drawn by | North                                                         |
|-------------------------------------------------------------------------|---------------------------|-------------|-----------------------------------------------------------|----------|---------------------------------------------------------------|
| 28 - 30 Faversham St Marrickville                                       | Status<br>For Information | Dwg No.     | A-DA-152                                                  | Rev 3    |                                                               |
| Drawing Title<br>Adaptable Apartment Plans<br>Adaptable Apartment Plans | TURNE                     | ER          | Level 7 <b>ONE</b> Oxfor<br>Darlinghurst NSW<br>AUSTRALIA |          | T +61 2 8668 0000<br>F +61 2 8668 0088<br>turnerstudio.com.au |

CLIENT

NOTES

------

RETROFIT BATHROOM LAYOUT AND CIRCULATION TO COMPLY WITH AS4299 CLASS C. BATHROOM WALLS TO BE REINFORCED TO COMPLY WITH AS4299 CLASS C

-TOILET WASTE CAPPED OFF

DOOR TO COMPLY WITH AS4299 CLASS C

-BALCONY ACCESS ZONE

Project Title 182 - 198 Victoria Road and 28 - 30 Faversham St Marrickville Drawing Title

Scale Project No. 
 1:50 @A1, 50%@A3
 Dwg No.

 Status
 Dwg No.
For Information

18041 Drawn by North TURNER Rev 3 A-DA-154

## RETROFIT KITCHEN LAYOUT AND CIRCULATION TO COMPLY WITH AS4299 CLASS C

Project Title 182 - 198 Victoria Road and 28 - 30 Faversham St Marrickville

Scale Project No. 18041 1:50 @A1, 50%@A3 Dwg No. Status A-DA-158 For Information