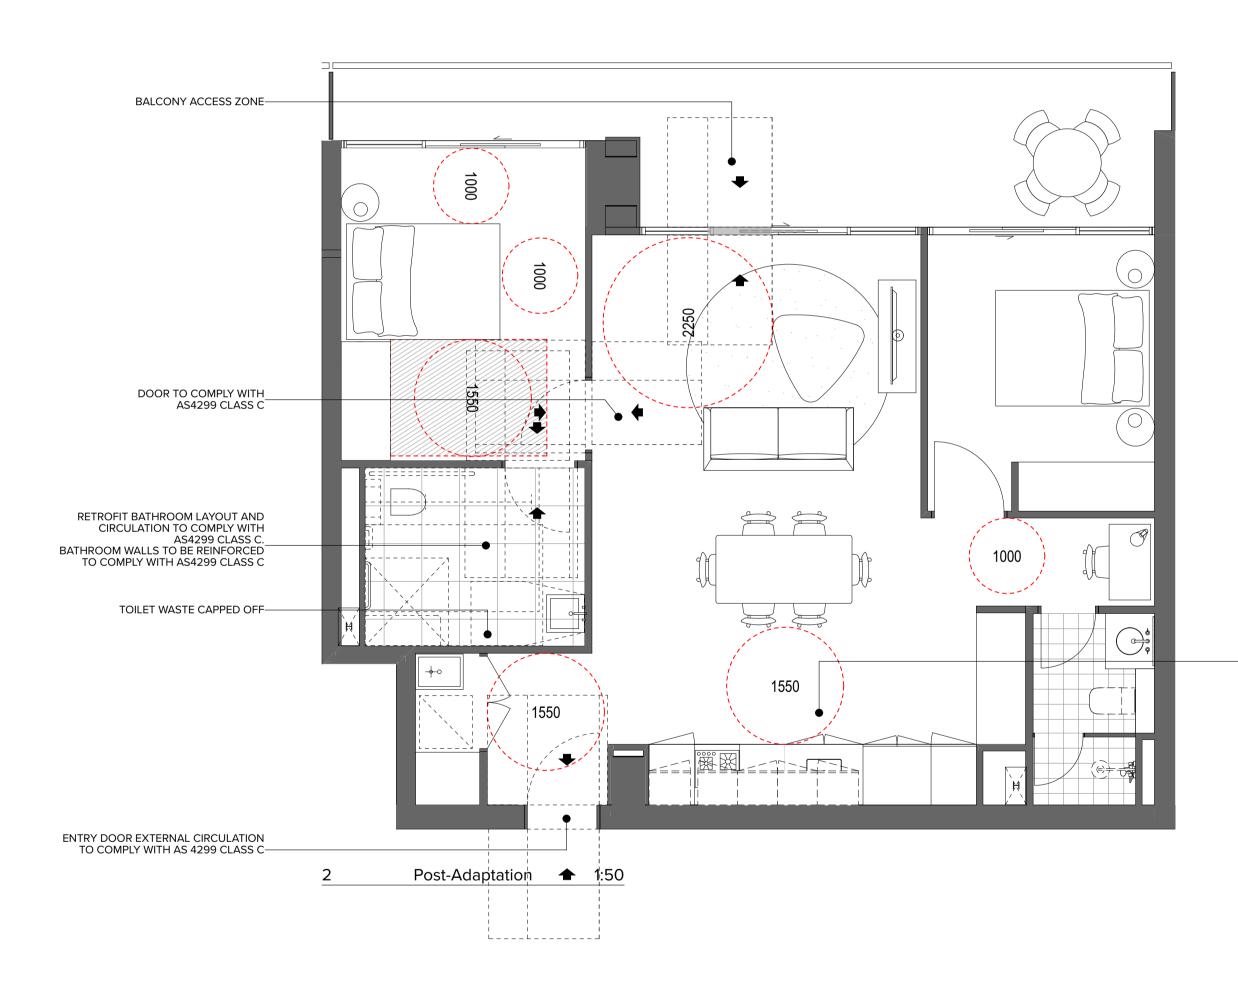

CLIENT

NOTES

------

RETROFIT BATHROOM LAYOUT AND CIRCULATION TO COMPLY WITH AS4299 CLASS C. BATHROOM WALLS TO BE REINFORCED TO COMPLY WITH AS4299 CLASS C

-TOILET WASTE CAPPED OFF

DOOR TO COMPLY WITH AS4299 CLASS C

-BALCONY ACCESS ZONE

Project Title 182 - 198 Victoria Road and 28 - 30 Faversham St Marrickville Drawing Title

Scale Project No. 
 1:50 @A1, 50%@A3
 Dwg No.

 Status
 Dwg No.
For Information

18041 Drawn by North TURNER Rev 3 A-DA-154