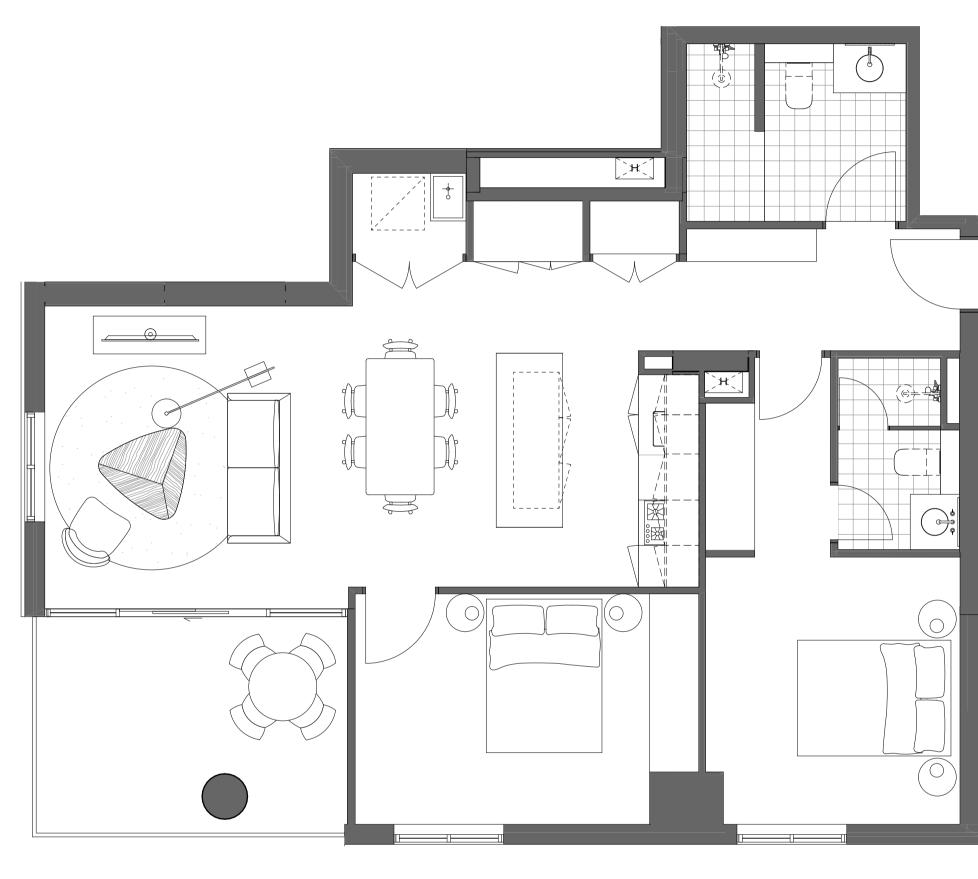

<u>1</u> Pre-Adaptation 1:50

Toga Wicks Park Developments Pty Ltd Level 5, 45 Jones Street Ultimo NSW 2007

NOTES

\_\_\_\_\_

Pre-Adaptation 1:50

1:50 Pre-Adaptation 1

8 APARTMENTS

THIS DRAWING IS COPYRIGHT © OF TURNER. NO REPRODUCTION WITHOUT PERMISSION. UNLESS NOTED OTHERWISE THIS DRAWING IS NOT FOR CONSTRUCTION. ALL DIMENSIONS AND LEVELS ARE TO BE CHECKED ON SITE PRIOR TO THE COMMENCEMENT OF WORK. INFORM TURNER OF ANY DISCREPANCIES FOR CLARIFICATION BEFORE PROCEEDING WITH WORK. DRAWINGS ARE NOT TO BE SCALED. USE ONLY FIGURED DIMENSIONS. REFER TO CONSULTANT DOCUMENTATION FOR FURTHER INFORMATION.