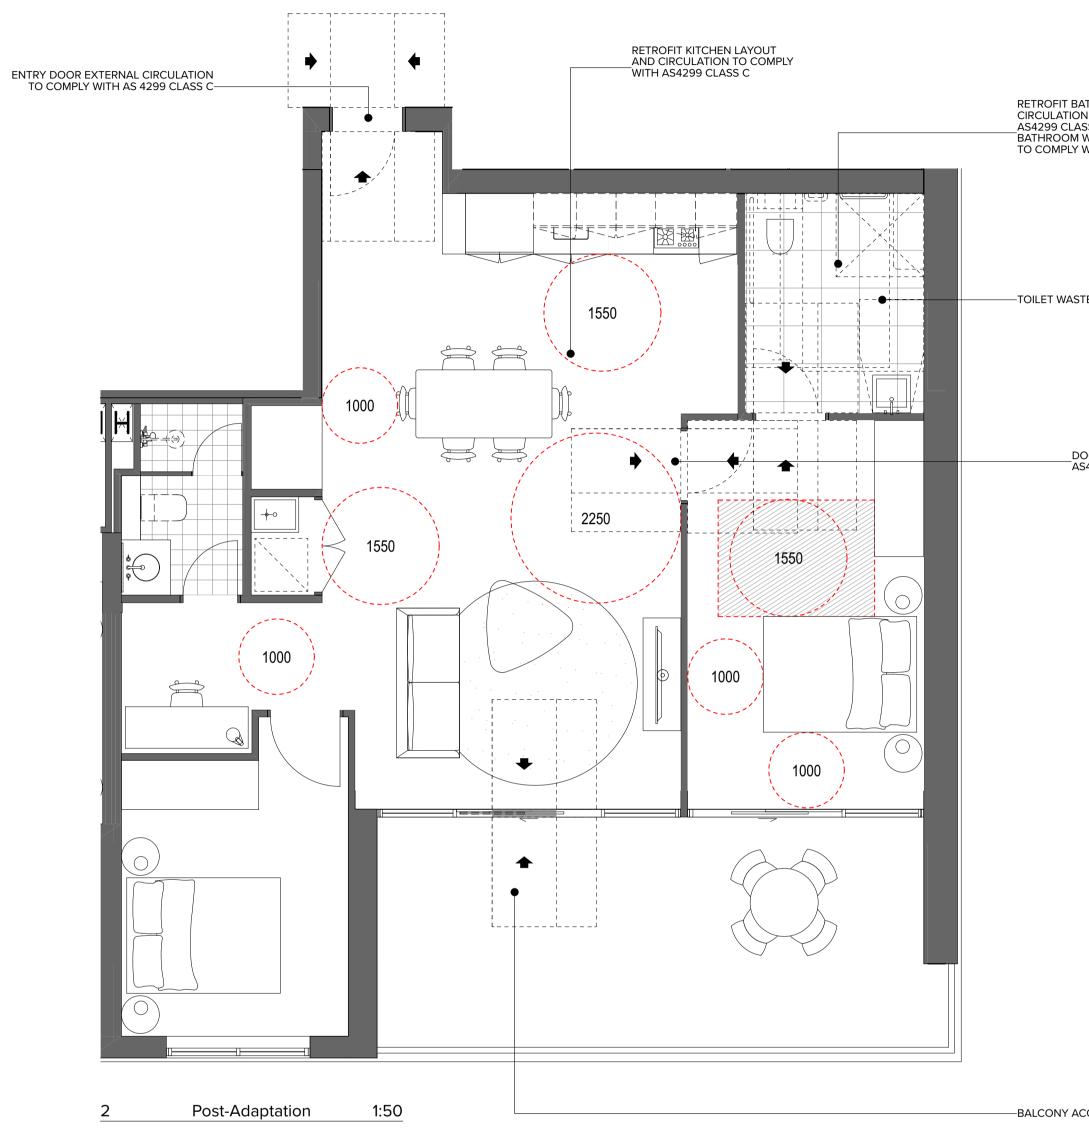

CLIENT

NOTES

------

RETROFIT BATHROOM LAYOUT AND CIRCULATION TO COMPLY WITH AS4299 CLASS C. BATHROOM WALLS TO BE REINFORCED TO COMPLY WITH AS4299 CLASS C

-TOILET WASTE CAPPED OFF

DOOR TO COMPLY WITH AS4299 CLASS C

## BALCONY ACCESS ZONE—

| Project Title<br>182 - 198 Victoria Road and                            | Scale<br>1:50 @A1, 50%@A3 | Project No. | 18041                                                     | Drawn by | North                                                         |
|-------------------------------------------------------------------------|---------------------------|-------------|-----------------------------------------------------------|----------|---------------------------------------------------------------|
| 28 - 30 Faversham St Marrickville                                       | Status<br>For Information | Dwg No.     | A-DA-152                                                  | Rev 3    |                                                               |
| Drawing Title<br>Adaptable Apartment Plans<br>Adaptable Apartment Plans | TURNE                     | ER          | Level 7 <b>ONE</b> Oxfor<br>Darlinghurst NSW<br>AUSTRALIA |          | T +61 2 8668 0000<br>F +61 2 8668 0088<br>turnerstudio.com.au |