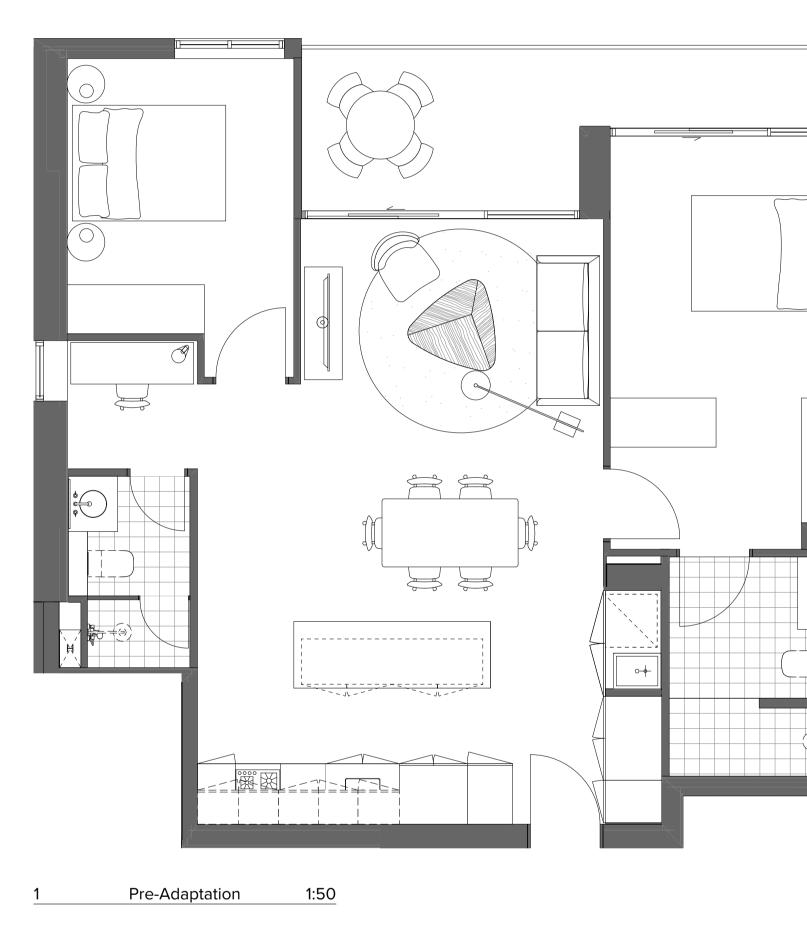

<u>1</u> Pre-Adaptation 1:50

Toga Wicks Park Developments Pty Ltd Level 5, 45 Jones Street Ultimo NSW 2007

NOTES

\_\_\_\_\_

Pre-Adaptation 1:50

1:50 Pre-Adaptation 1

8 APARTMENTS

THIS DRAWING IS COPYRIGHT © OF TURNER. NO REPRODUCTION WITHOUT PERMISSION. UNLESS NOTED OTHERWISE THIS DRAWING IS NOT FOR CONSTRUCTION. ALL DIMENSIONS AND LEVELS ARE TO BE CHECKED ON SITE PRIOR TO THE COMMENCEMENT OF WORK. INFORM TURNER OF ANY DISCREPANCIES FOR CLARIFICATION BEFORE PROCEEDING WITH WORK. DRAWINGS ARE NOT TO BE SCALED. USE ONLY FIGURED DIMENSIONS. REFER TO CONSULTANT DOCUMENTATION FOR FURTHER INFORMATION.