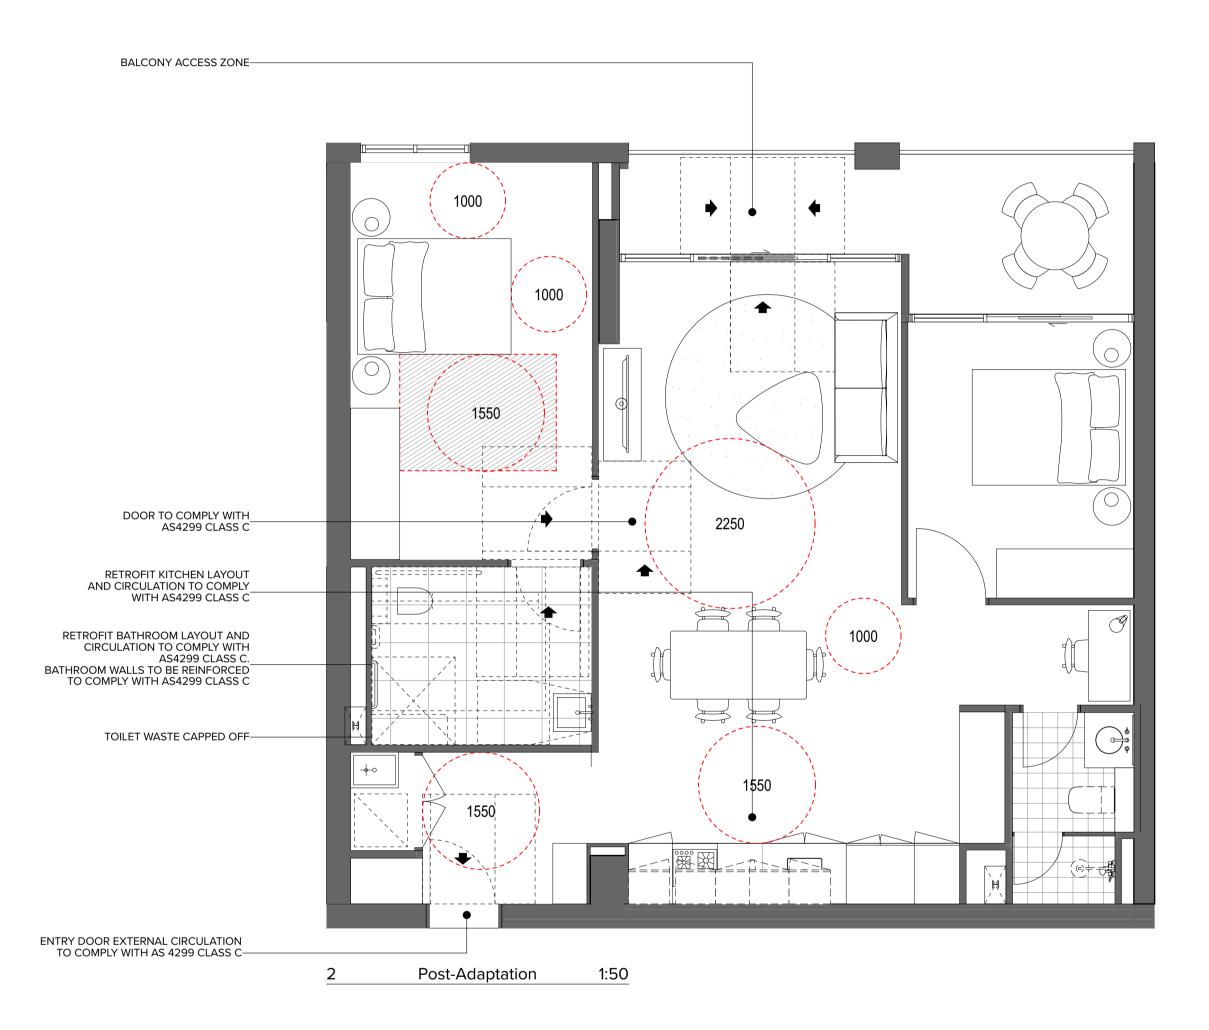

## BALCONY ACCESS ZONE—

| Project Title<br>182 - 198 Victoria Road and                            | Scale<br>1:50 @A1, 50%@A3 | Project No. | 18041                                                     | Drawn by | North                                                         |
|-------------------------------------------------------------------------|---------------------------|-------------|-----------------------------------------------------------|----------|---------------------------------------------------------------|
| 28 - 30 Faversham St Marrickville                                       | Status<br>For Information | Dwg No.     | A-DA-152                                                  | Rev 3    |                                                               |
| Drawing Title<br>Adaptable Apartment Plans<br>Adaptable Apartment Plans | TURNE                     | ER          | Level 7 <b>ONE</b> Oxfor<br>Darlinghurst NSW<br>AUSTRALIA |          | T +61 2 8668 0000<br>F +61 2 8668 0088<br>turnerstudio.com.au |

CLIENT

NOTES

------

RETROFIT BATHROOM LAYOUT AND CIRCULATION TO COMPLY WITH AS4299 CLASS C. BATHROOM WALLS TO BE REINFORCED TO COMPLY WITH AS4299 CLASS C

-TOILET WASTE CAPPED OFF

DOOR TO COMPLY WITH AS4299 CLASS C

-BALCONY ACCESS ZONE

Project Title 182 - 198 Victoria Road and 28 - 30 Faversham St Marrickville Drawing Title

Scale Project No. 
 1:50 @A1, 50%@A3
 Dwg No.

 Status
 Dwg No.
For Information

18041 Drawn by North TURNER Rev 3 A-DA-154

CLIENT

\_\_\_\_\_

1:50 2 Post-Adaptation

-BALCONY ACCESS ZONE

Project Title 182 - 198 Victoria Road and 28 - 30 Faversham St Marrickville

Scale Project No. Drawn by 18041 1:50 @A1, 50%@A3 TURNER Dwg No. Status Rev A-DA-157 For Information 1