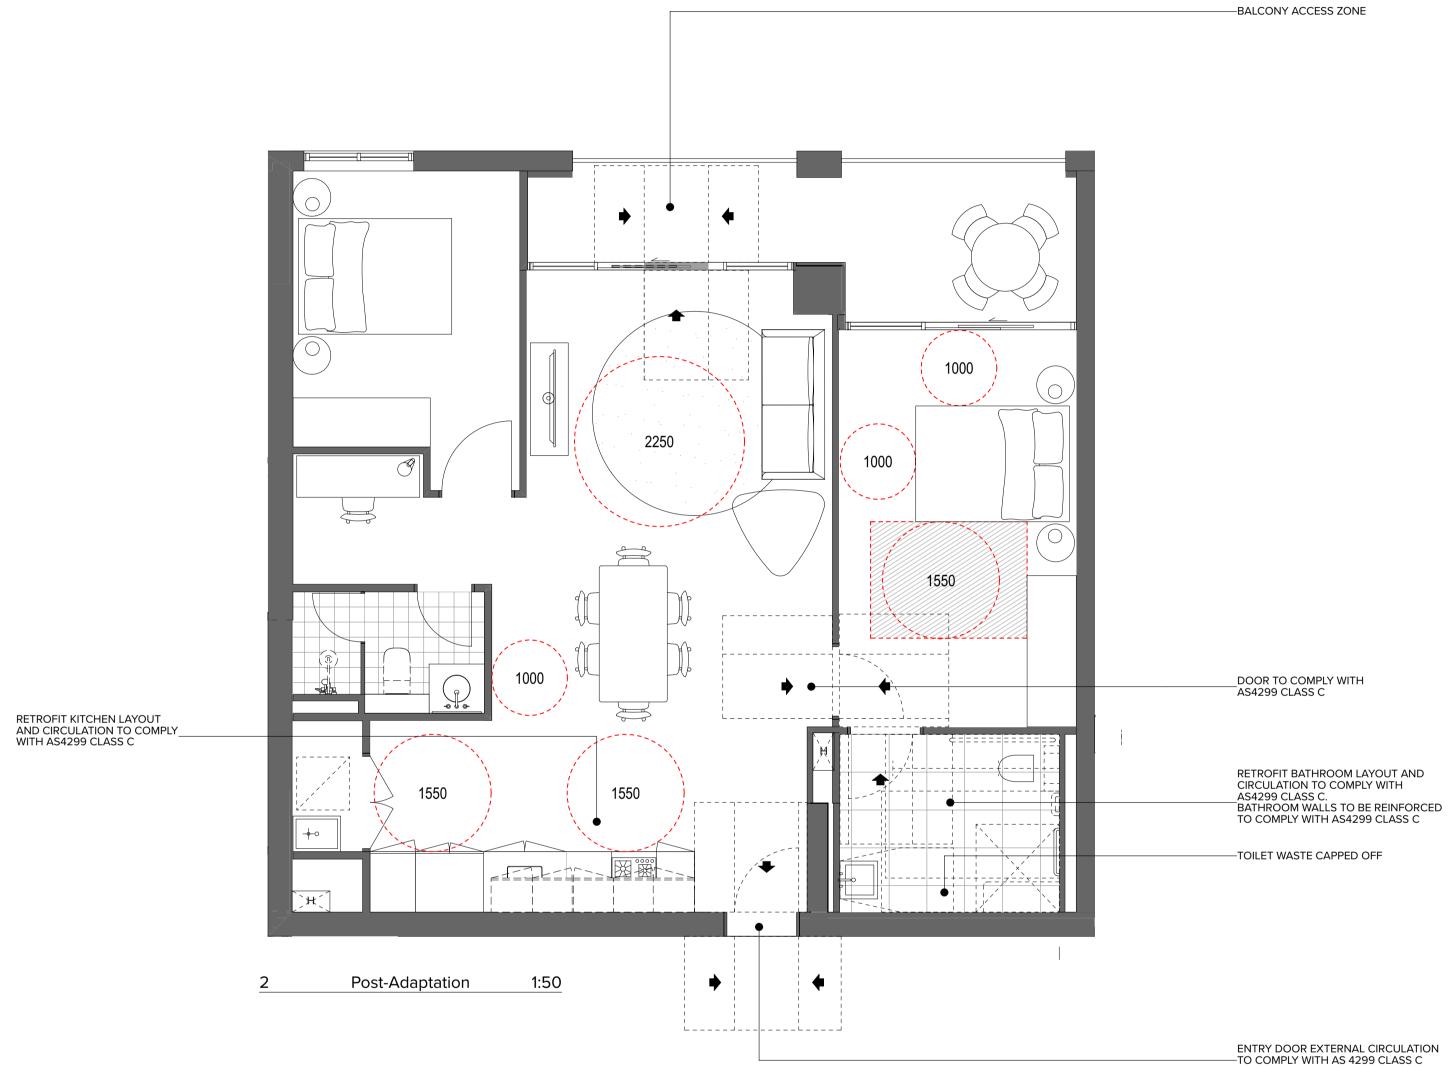

## BALCONY ACCESS ZONE—

| Project Title<br>182 - 198 Victoria Road and                            | Scale<br>1:50 @A1, 50%@A3 | Project No. | 18041                                                     | Drawn by | North                                                         |
|-------------------------------------------------------------------------|---------------------------|-------------|-----------------------------------------------------------|----------|---------------------------------------------------------------|
| 28 - 30 Faversham St Marrickville                                       | Status<br>For Information | Dwg No.     | A-DA-152                                                  | Rev 3    |                                                               |
| Drawing Title<br>Adaptable Apartment Plans<br>Adaptable Apartment Plans | TURNE                     | ER          | Level 7 <b>ONE</b> Oxfor<br>Darlinghurst NSW<br>AUSTRALIA |          | T +61 2 8668 0000<br>F +61 2 8668 0088<br>turnerstudio.com.au |

CLIENT

NOTES

------

RETROFIT BATHROOM LAYOUT AND CIRCULATION TO COMPLY WITH AS4299 CLASS C. BATHROOM WALLS TO BE REINFORCED TO COMPLY WITH AS4299 CLASS C

-TOILET WASTE CAPPED OFF

DOOR TO COMPLY WITH AS4299 CLASS C

-BALCONY ACCESS ZONE

Project Title 182 - 198 Victoria Road and 28 - 30 Faversham St Marrickville Drawing Title

Scale Project No. 
 1:50 @A1, 50%@A3
 Dwg No.

 Status
 Dwg No.
For Information

18041 Drawn by North TURNER Rev 3 A-DA-154

## RETROFIT KITCHEN LAYOUT AND CIRCULATION TO COMPLY WITH AS4299 CLASS C

Project Title 182 - 198 Victoria Road and 28 - 30 Faversham St Marrickville

Scale Project No. 18041 1:50 @A1, 50%@A3 Dwg No. Status A-DA-158 For Information