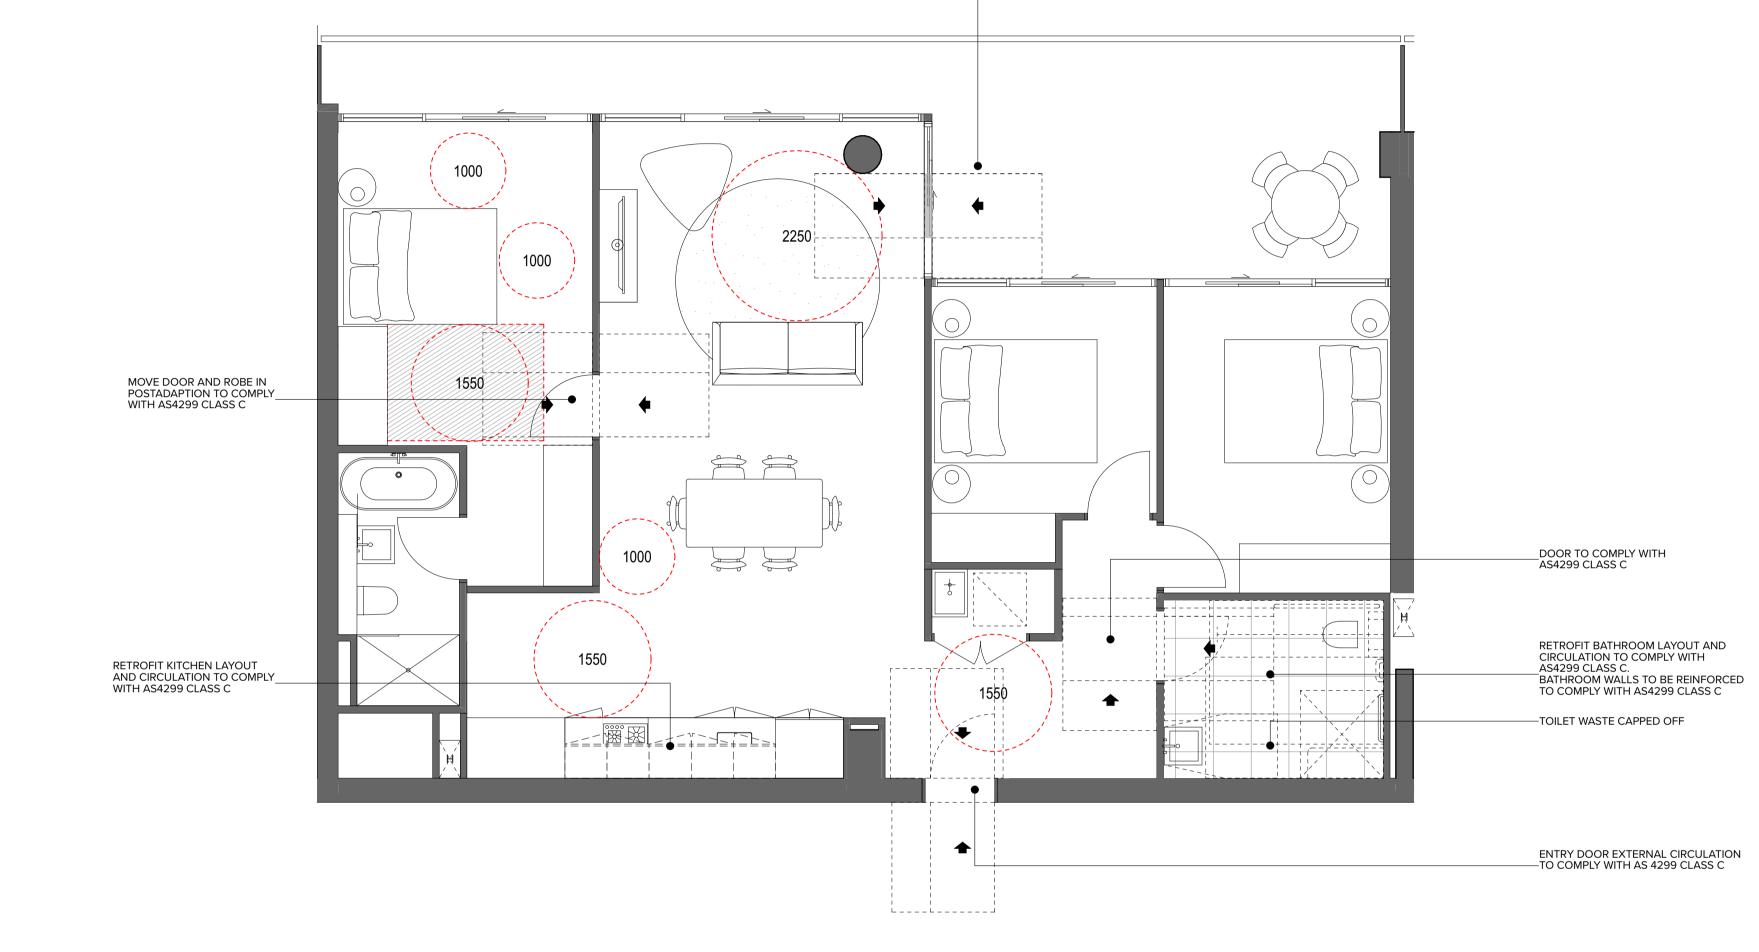

CLIENT

NOTES

------

RETROFIT BATHROOM LAYOUT AND CIRCULATION TO COMPLY WITH AS4299 CLASS C. BATHROOM WALLS TO BE REINFORCED TO COMPLY WITH AS4299 CLASS C

-TOILET WASTE CAPPED OFF

DOOR TO COMPLY WITH AS4299 CLASS C

## RETROFIT KITCHEN LAYOUT AND CIRCULATION TO COMPLY WITH AS4299 CLASS C

Project Title 182 - 198 Victoria Road and 28 - 30 Faversham St Marrickville

Scale Project No. 18041 1:50 @A1, 50%@A3 Dwg No. Status A-DA-158 For Information