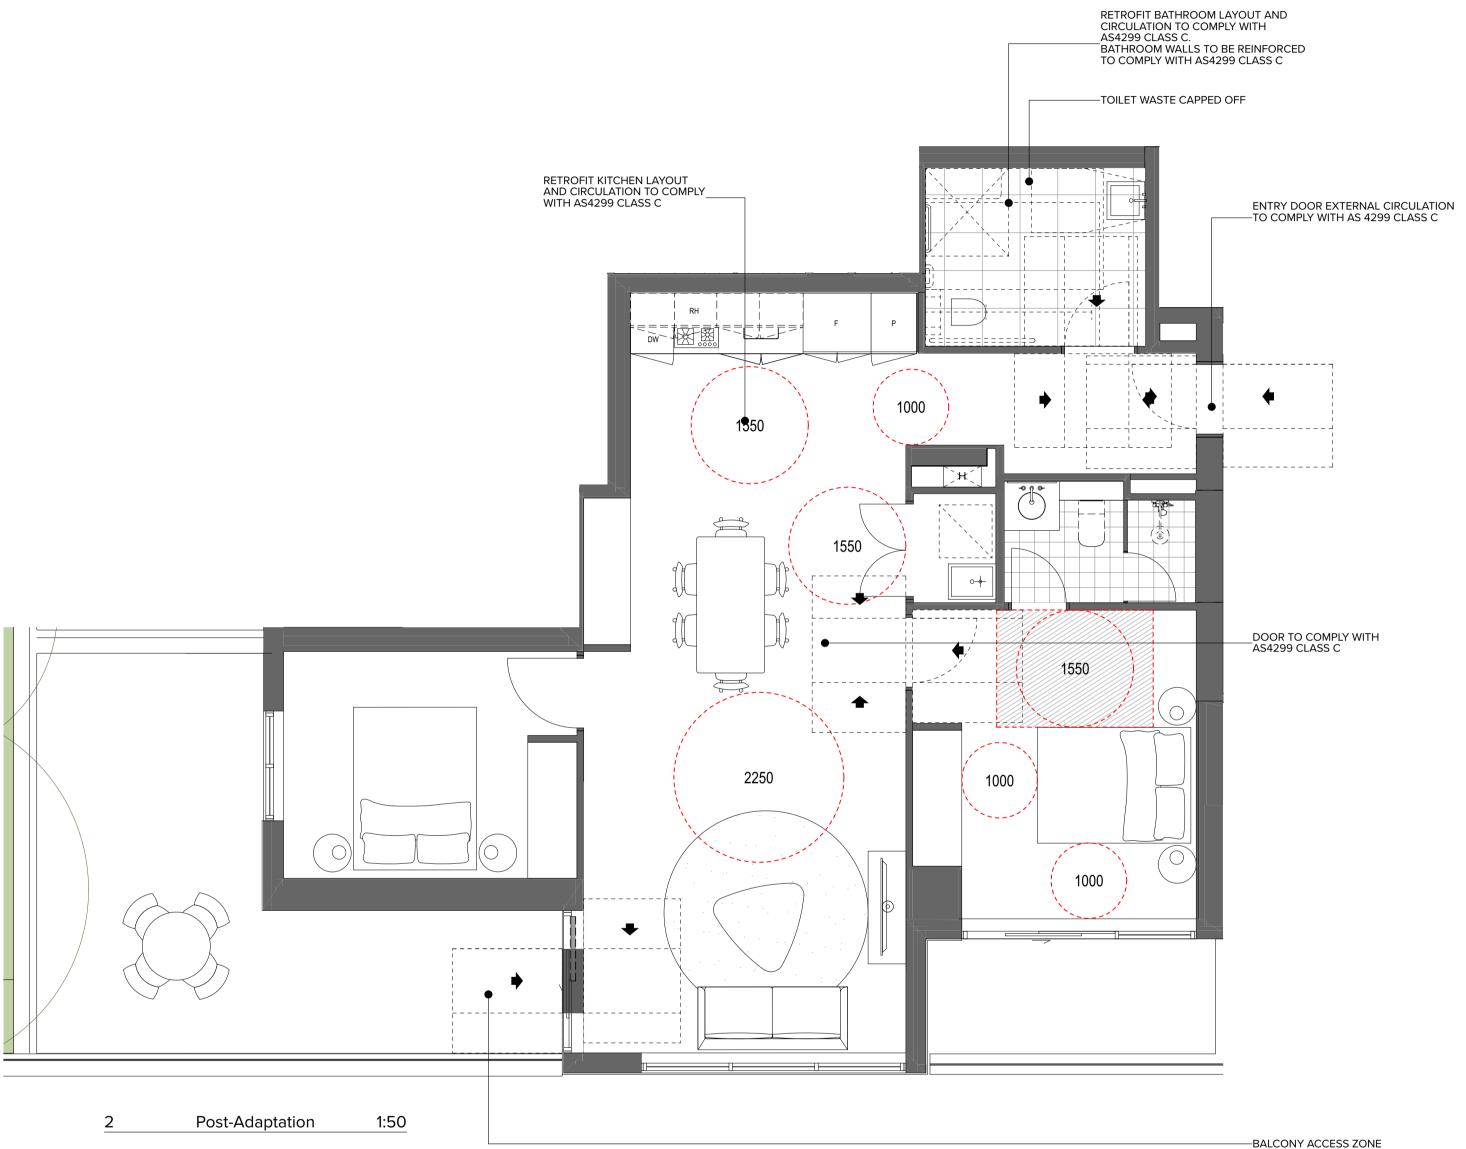

CLIENT

NOTES

------

RETROFIT BATHROOM LAYOUT AND CIRCULATION TO COMPLY WITH AS4299 CLASS C. BATHROOM WALLS TO BE REINFORCED TO COMPLY WITH AS4299 CLASS C

-TOILET WASTE CAPPED OFF

DOOR TO COMPLY WITH AS4299 CLASS C

## RETROFIT KITCHEN LAYOUT AND CIRCULATION TO COMPLY WITH AS4299 CLASS C

Project Title 182 - 198 Victoria Road and 28 - 30 Faversham St Marrickville

Scale Project No. 18041 1:50 @A1, 50%@A3 Dwg No. Status A-DA-158 For Information

## BALCONY ACCESS ZONE—

| Project Title<br>182 - 198 Victoria Road and                            | Scale<br>1:50 @A1, 50%@A3 | Project No. | 18041                                                     | Drawn by | North                                                         |
|-------------------------------------------------------------------------|---------------------------|-------------|-----------------------------------------------------------|----------|---------------------------------------------------------------|
| 28 - 30 Faversham St Marrickville                                       | Status<br>For Information | Dwg No.     | A-DA-152                                                  | Rev 3    |                                                               |
| Drawing Title<br>Adaptable Apartment Plans<br>Adaptable Apartment Plans | TURNE                     | ER          | Level 7 <b>ONE</b> Oxfor<br>Darlinghurst NSW<br>AUSTRALIA |          | T +61 2 8668 0000<br>F +61 2 8668 0088<br>turnerstudio.com.au |