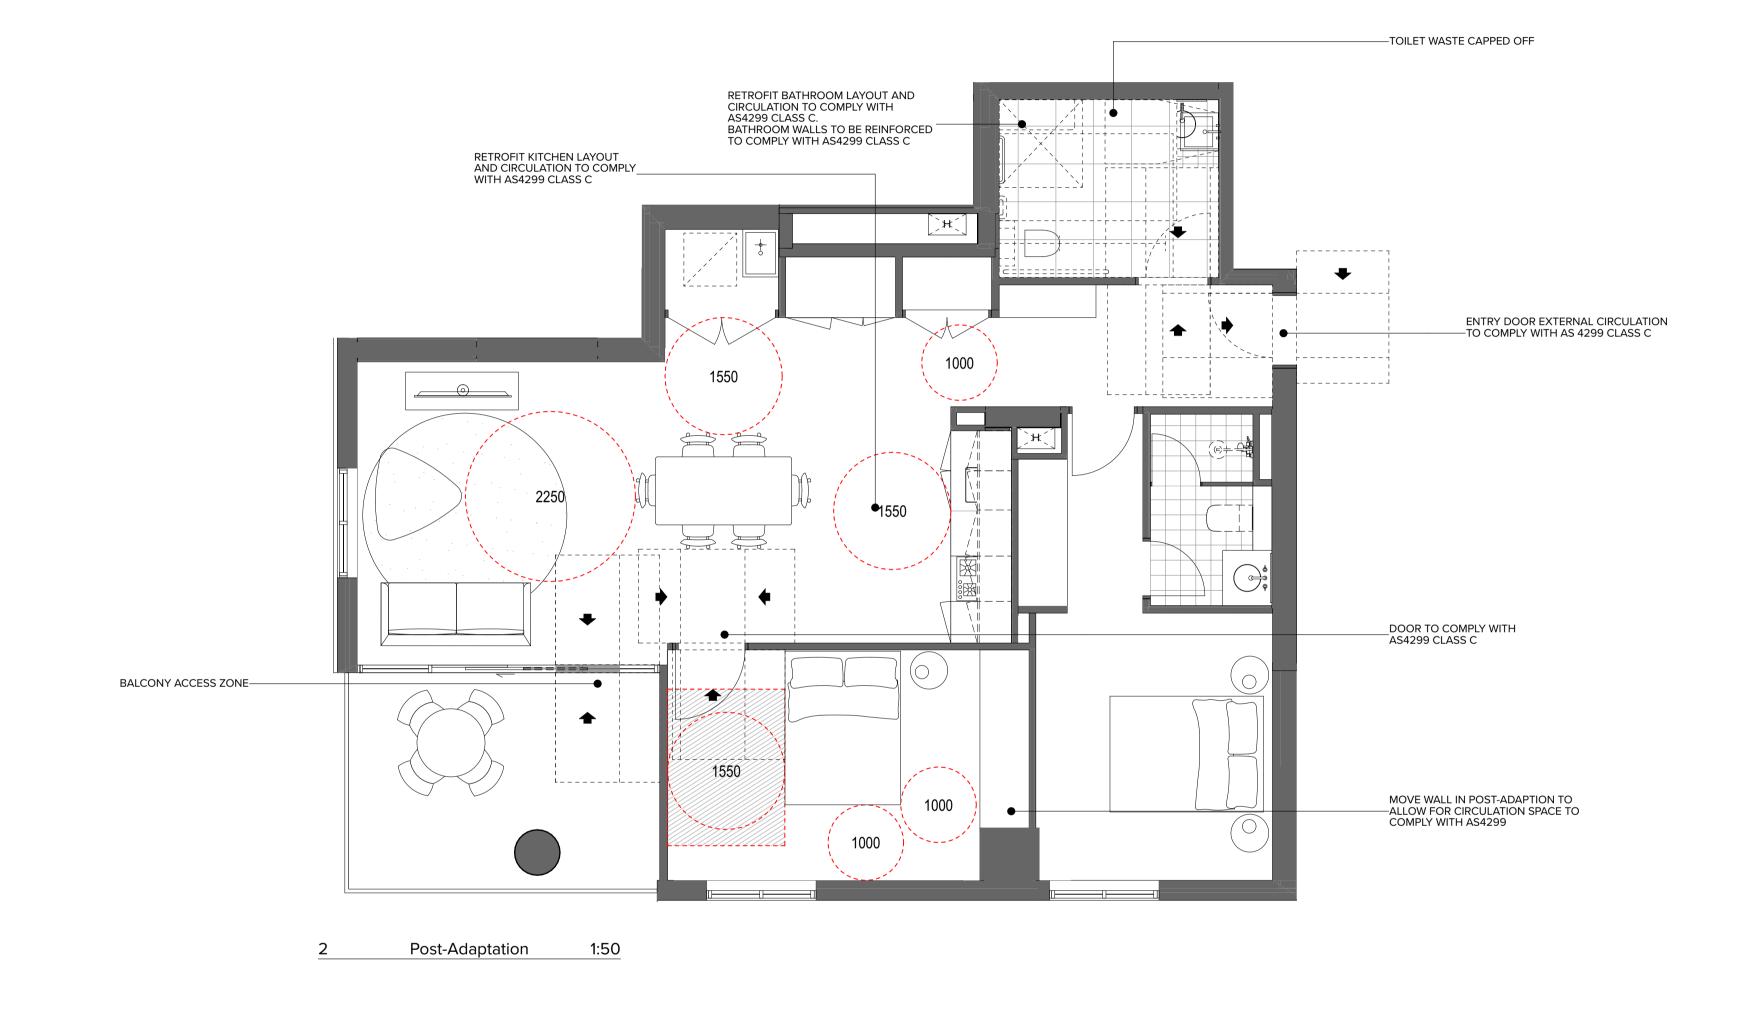

## BALCONY ACCESS ZONE—

| Project Title<br>182 - 198 Victoria Road and                            | Scale<br>1:50 @A1, 50%@A3 | Project No. | 18041                                                     | Drawn by | North                                                         |
|-------------------------------------------------------------------------|---------------------------|-------------|-----------------------------------------------------------|----------|---------------------------------------------------------------|
| 28 - 30 Faversham St Marrickville                                       | Status<br>For Information | Dwg No.     | A-DA-152                                                  | Rev 3    |                                                               |
| Drawing Title<br>Adaptable Apartment Plans<br>Adaptable Apartment Plans | TURNE                     | ER          | Level 7 <b>ONE</b> Oxfor<br>Darlinghurst NSW<br>AUSTRALIA |          | T +61 2 8668 0000<br>F +61 2 8668 0088<br>turnerstudio.com.au |

CLIENT

NOTES

------

RETROFIT BATHROOM LAYOUT AND CIRCULATION TO COMPLY WITH AS4299 CLASS C. BATHROOM WALLS TO BE REINFORCED TO COMPLY WITH AS4299 CLASS C

-TOILET WASTE CAPPED OFF

DOOR TO COMPLY WITH AS4299 CLASS C

-BALCONY ACCESS ZONE

Project Title 182 - 198 Victoria Road and 28 - 30 Faversham St Marrickville Drawing Title

Scale Project No. 
 1:50 @A1, 50%@A3
 Dwg No.

 Status
 Dwg No.
For Information

18041 Drawn by North TURNER Rev 3 A-DA-154

CLIENT

\_\_\_\_\_

1:50 2 Post-Adaptation

-BALCONY ACCESS ZONE

Project Title 182 - 198 Victoria Road and 28 - 30 Faversham St Marrickville

Scale Project No. Drawn by 18041 1:50 @A1, 50%@A3 TURNER Dwg No. Status Rev A-DA-157 For Information 1

## RETROFIT KITCHEN LAYOUT AND CIRCULATION TO COMPLY WITH AS4299 CLASS C

Project Title 182 - 198 Victoria Road and 28 - 30 Faversham St Marrickville

Scale Project No. 18041 1:50 @A1, 50%@A3 Dwg No. Status A-DA-158 For Information