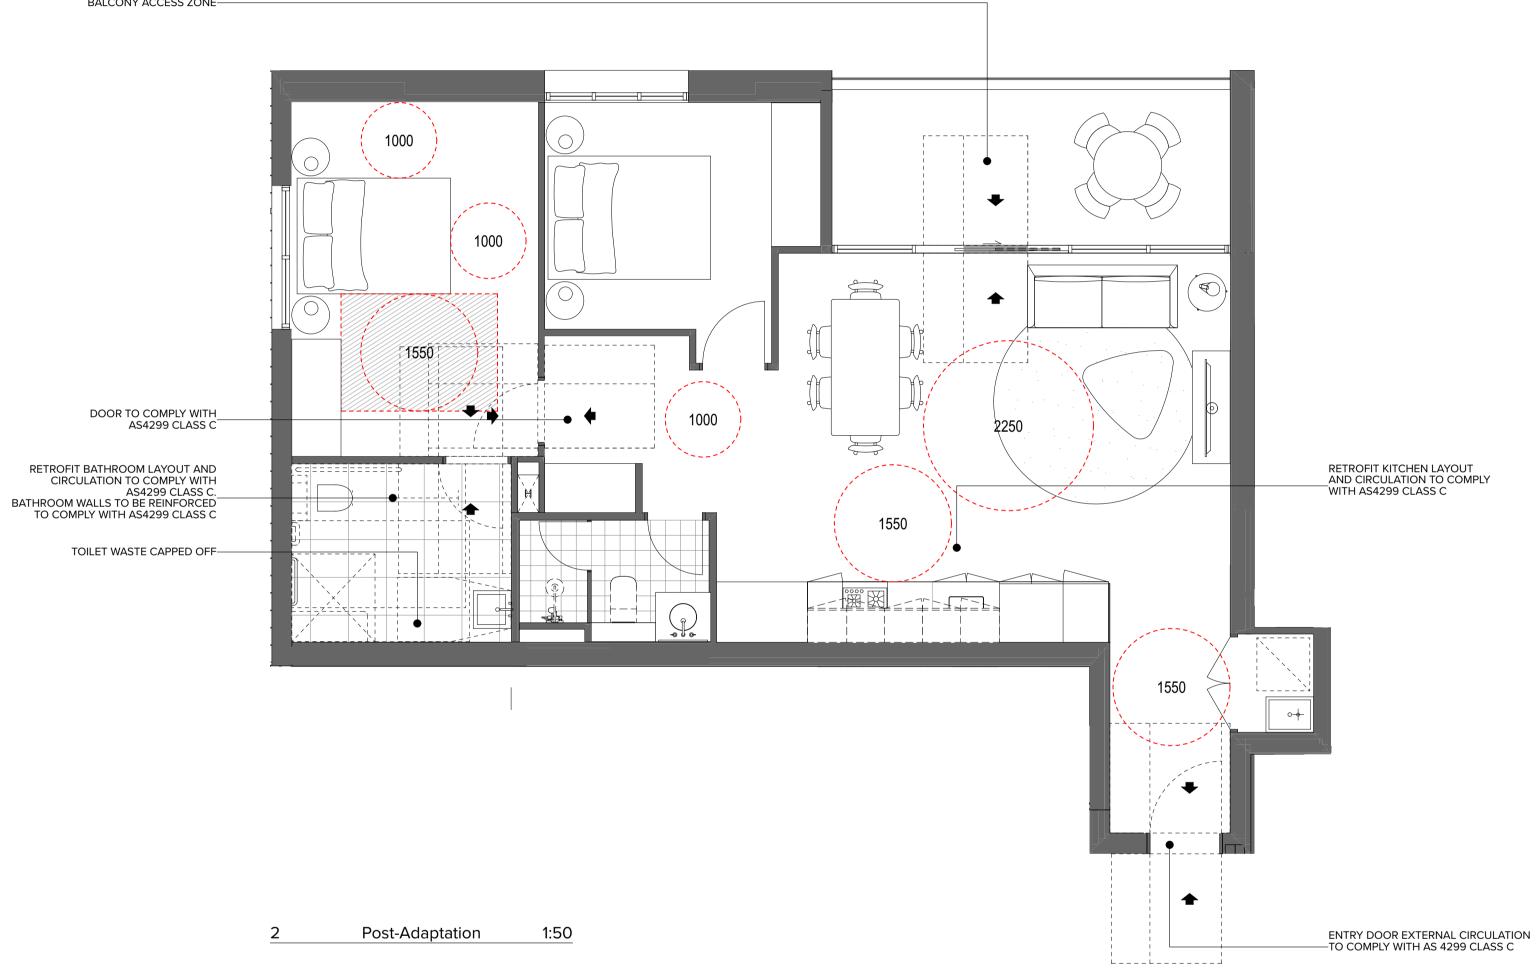

## BALCONY ACCESS ZONE—

| Project Title<br>182 - 198 Victoria Road and                            | Scale<br>1:50 @A1, 50%@A3 | Project No. | 18041                                                     | Drawn by | North                                                         |
|-------------------------------------------------------------------------|---------------------------|-------------|-----------------------------------------------------------|----------|---------------------------------------------------------------|
| 28 - 30 Faversham St Marrickville                                       | Status<br>For Information | Dwg No.     | A-DA-152                                                  | Rev 3    |                                                               |
| Drawing Title<br>Adaptable Apartment Plans<br>Adaptable Apartment Plans | TURNE                     | ER          | Level 7 <b>ONE</b> Oxfor<br>Darlinghurst NSW<br>AUSTRALIA |          | T +61 2 8668 0000<br>F +61 2 8668 0088<br>turnerstudio.com.au |

CLIENT

NOTES

------

RETROFIT BATHROOM LAYOUT AND CIRCULATION TO COMPLY WITH AS4299 CLASS C. BATHROOM WALLS TO BE REINFORCED TO COMPLY WITH AS4299 CLASS C

-TOILET WASTE CAPPED OFF

DOOR TO COMPLY WITH AS4299 CLASS C

-BALCONY ACCESS ZONE

Project Title 182 - 198 Victoria Road and 28 - 30 Faversham St Marrickville Drawing Title

Scale Project No. 
 1:50 @A1, 50%@A3
 Dwg No.

 Status
 Dwg No.
For Information

18041 Drawn by North TURNER Rev 3 A-DA-154

## RETROFIT KITCHEN LAYOUT AND CIRCULATION TO COMPLY WITH AS4299 CLASS C

Project Title 182 - 198 Victoria Road and 28 - 30 Faversham St Marrickville

Scale Project No. 18041 1:50 @A1, 50%@A3 Dwg No. Status A-DA-158 For Information